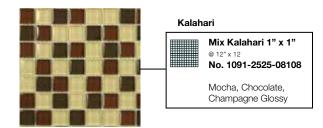

|
| Available in every color<br>shown in the adjacent color palette |                                |                  |                    | MOSAIC DI             |                      |
|                                                                 | 1" x 1"<br>@ 12" x 12"         | 6                | 6.00               | colorcode-2525-08-100 |                      |
| 题                                                               | River Mosaic<br>@ 12" x 12"    | 7                | 5.67               | colorcode-3030-08-300 | RIVER MOSAIC<br>ONYX |
| 1200                                                            | Baby River Mosaic<br>@ 2" x 8" | 12               | 1.32               | colorcode-2005-08-301 | RIVER I<br>ON        |

### MOSAIC MULTICOLOR Mixes Glossy





 Mojave

 Mix Mojave 1" x 1"

 @ 12" x 12

 No. 1090-2525-08108

 Bright White, Dark Grey, Clear Grey Glossy

| Salerno                                                                                                                |
|------------------------------------------------------------------------------------------------------------------------|
| Mix Salerno 1" x 1"<br>@ 12" x 12<br>No. 1044-2525-08-108<br>Mix Salerno 1" x 2"<br>@ 12" x 12<br>No. 1044-5025-08-111 |
| Surf Glossy, Steel Blue<br>Glossy, Blue Sky Glossy                                                                     |







### Mosaic Multicolor Mixes Glossy/Matte







### Mix Chopin 1" x 1" @ 12" x 12 No. 1050-2525-08-108 Mix Chopin 1" x 2" @ 12" x 12 No. 1050-5025-08-111

Pergamon Matte, Hazelnut Glossy,