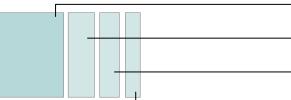

|           | NOM:<br>DIM: | 8″ x 24″<br>7.78" x 23.54"   |
|-----------|--------------|------------------------------|
| 4" x 24"  | NOM:<br>DIM: | 24" x 4"<br>3.84" x 23.54"   |
| 16" x 16" | NOM:<br>DIM: | 16" x 16"<br>15.66" x 15.66" |
| 8" x 16"  | NOM:<br>DIM: | 8" x 16"<br>7.78" x 15.66"   |
| 4" x 16"  | NOM:<br>DIM: | 4" x 16"<br>3.84" x 15.66"   |
| 2" x 16"  | NOM:<br>DIM: | 2" x 16"<br>1.98 x 15.66     |

| NOM:                     | Nominal measurement |
|--------------------------|---------------------|
| DIM:                     | Actual measurement  |
| Tolerance:               | ± 0.016"            |
| Modular combination:     | YES                 |
| Joint width:             | 0.079"              |
| Other sizes available on | request             |