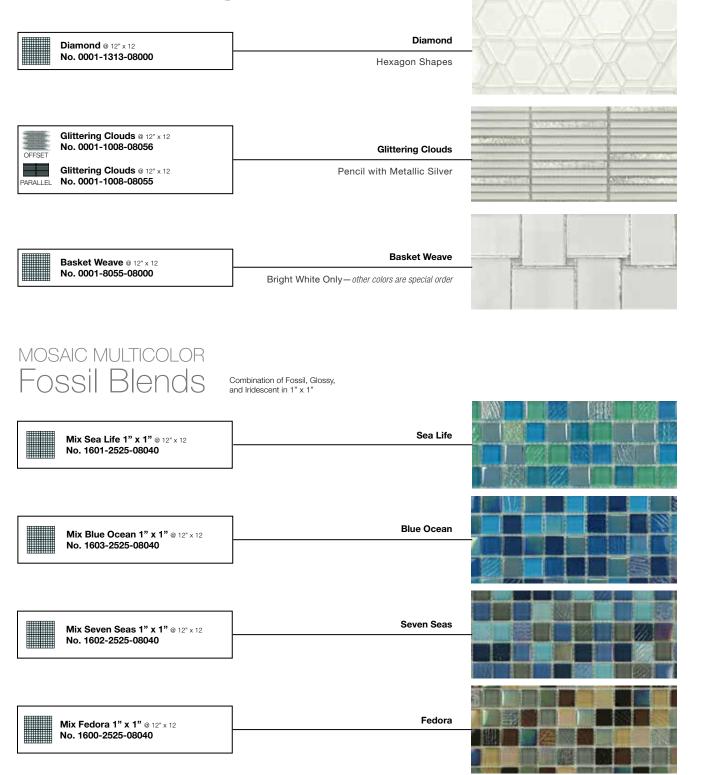

ossy

| 1000 | 1000          | 1000 | 17 1400 |
|------|---------------|------|---------|
|      | A state       |      | -       |
|      |               |      |         |
|      | The state     |      |         |
|      | There a       |      |         |
|      | diana.        | 1000 | 1.10.00 |
|      | as being a se |      | 10.0    |

### Mix Chai





### Taurus

Mix Taurus 1" x 1" @ 12" x 12 No. 1018-2525-08-108

Bright White Glossy, Blue Cloud Glossy & Matte, Turquoise Matte

MOSAIC MULTICOLOR Mixes Fossil



Mix Tanzanite 1" x 1" @ 12" x 12 No. 1704-2525-08108

MOSAIC MULTICOLOR

Jewel Blends

| Citrine Dark  |  |
|---------------|--|
| Citrine Light |  |
| Peridot       |  |
| Sapphire      |  |
| Crystal       |  |
| Tanzanite     |  |

### MOSAIC MULTICOLOR Specialty Designs



### MOSAIC MULTICOLOR Mixes Glass & Metal Coating

| Mix Savannah 1" x 1"<br>No. 1071-2525-08-006                                                                                                                                            |  |
|-----------------------------------------------------------------------------------------------------------------------------------------------------------------------------------------|--|
| Bright White Glossy,                                                                                                                                                                    |  |
| Bright White Matte,<br>Hazelnut Glossy,