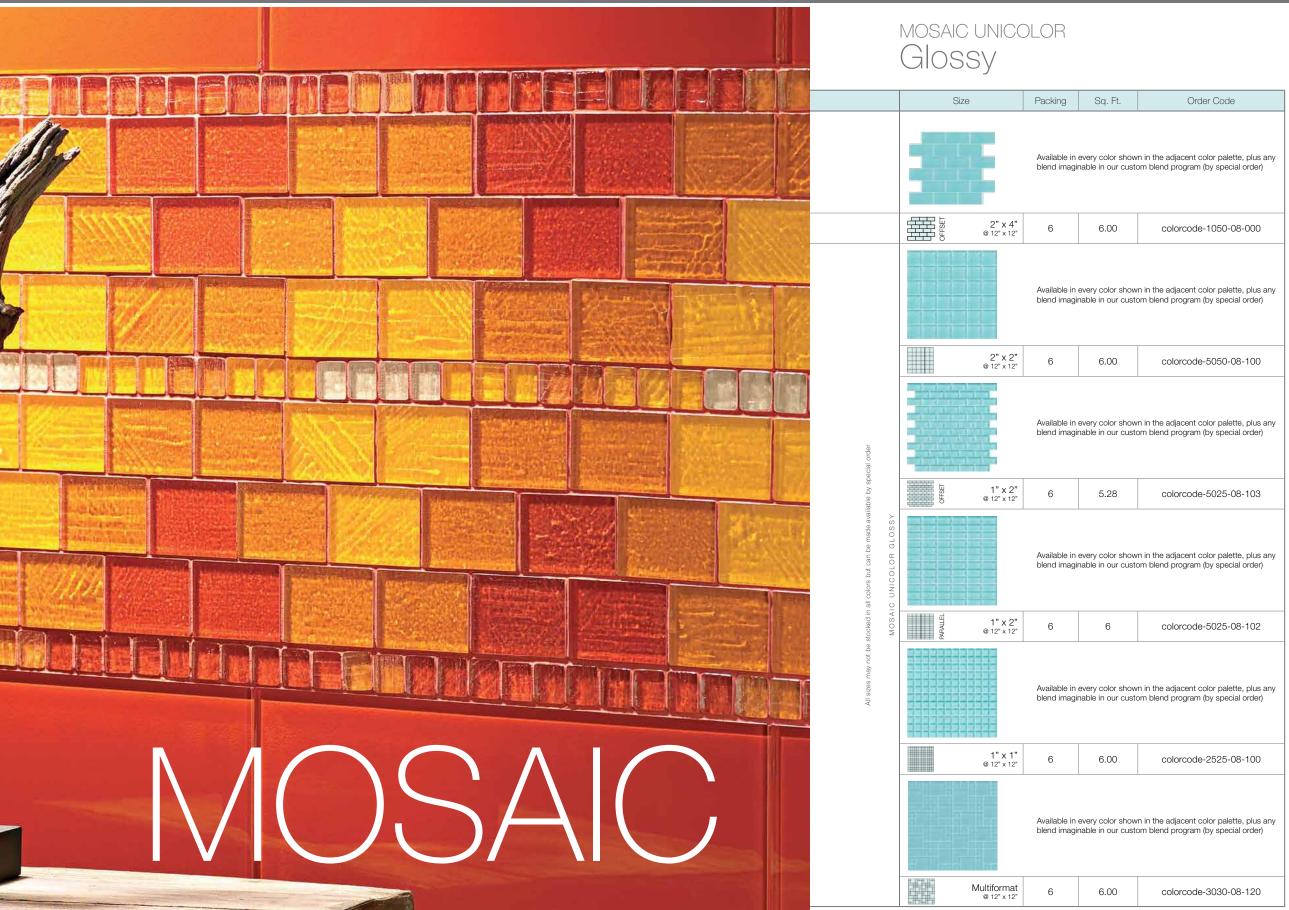

# TILES UNICOLOR

TILES UNICOLOR Glossy

|                       | Size      | Packaging | Sq. Ft. | Order Code            |
|-----------------------|-----------|-----------|---------|-----------------------|
|                       | 24" x 24" | 3         | 12.00   | colorcode-6060-08-000 |
|                       | 16" x 16" | 7         | 12.44   | colorcode-4040-08-000 |
|                       | 12" x 12" | 12        | 12.00   | colorcode-3030-08-000 |
|                       | 8" × 8"   | 12        | 5.33    | colorcode-2020-08-000 |
|                       | 6" × 6"   | 24        | 6.00    | colorcode-1515-08-000 |
|                       | 4" x 4"   | 48        | 5.33    | colorcode-1010-08-000 |
| TILES UNICOLOR GLOSSY | 12" x 24" | 6         | 12.00   | colorcode-6030-08-000 |
|                       | 8" x 24"  | 9         | 12.00   | colorcode-6020-08-000 |
|                       | 4" x 24"  | 12        | 8.00    | colorcode-6010-08-000 |
|                       | 8" x 16"  | 7         | 6.22    | colorcode-4020-08-000 |
|                       | 4" x 16"  | 14        | 6.22    | colorcode-4010-08-000 |
|                       | 2" x 16"  | 36        | 6.00    | colorcode-4050-08-000 |
|                       | 4" x 12"  | 18        | 6.00    | colorcode-3010-08-000 |
|                       | 3" x 12"  | 48        | 12.00   | colorcode-3075-08-000 |
|                       | 2" x 12"  | 36        | 6.00    | colorcode-3050-08-000 |
|                       | 4" × 8"   | 24        | 5.33    | colorcode-2010-08-000 |
|                       | 3" × 8"   | 48        | 8.00    | colorcode-2075-08-000 |
|                       | 2" x 8"   | 72        | 8.00    | colorcode-2050-08-000 |
|                       | 3" × 6"   | 48        | 6.00    | colorcode-1575-08-000 |