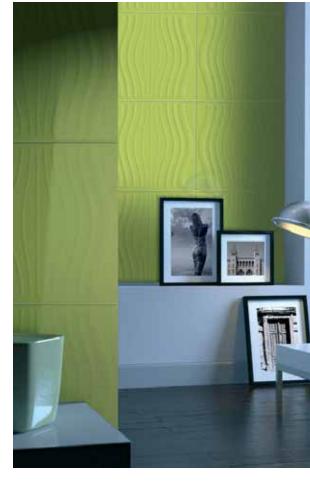

aging                                | Sq. Ft.                |  |
| 7                                        | 12.45                  |  |
| Order Code Relief Lir                    | nes (Deco Str. Relief) |  |
| Bright White<br>Deco Structured Relief   | 0001-4040-23-014       |  |
| Florence Brown<br>Deco Structured Relief | 0003-4040-23-014       |  |
| Chocolate<br>Deco Structured Relief      | 0007-4040-23-014       |  |
| Black<br>Deco Structured Relief          | 0009-4040-23-014       |  |
| Lemon Grass<br>Deco Structured Relief    | 0046-4040-23-014       |  |







0003 Florence Brown 0007 Chocolate

< 0001 Bright White



< 0046 Lemon Grass

### TILES DECOR Relief Lines & Waves



| 0001 Bright White  |
|--------------------|
| < 0046 Lemon Grass |





< 0007 Chocolate









0009 Black

| Size                                       |                        |  |
|--------------------------------------------|------------------------|--|
|                                            | 16" x 16"              |  |
| Packaging                                  | Sq. Ft.                |  |
| 7                                          | 12.45                  |  |
| Order Code Relief Lines (Deco Str. Relief) |                        |  |
| Bright White                               | 0001-4040-23-015       |  |
| Florence Brown                             | 0003-4040-23-015       |  |
| Chocolate                                  | 0007-4040-23-015       |  |
| Black                                      | Black 0009-4040-23-015 |  |
| Lemon Grass