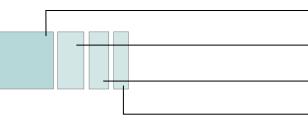

| 24" x 24" | NOM:         | 24" x 24"                    |
|-----------|--------------|------------------------------|
|           | DIM:         | 23.54" x 23.54"              |
| 12" x 24" | NOM:<br>DIM: | 12" x 24"<br>11.72" x 23.54" |
| 8" x 24"  | NOM:<br>DIM: | 8" x 24"<br>7.78" x 23.54"   |
| 4" x 24"  | NOM:<br>DIM: | 24" x 4"<br>3.84" x 23.54"   |

| NOM:                     | Nominal measurement |
|--------------------------|---------------------|
| DIM:                     | Actual measurement  |
| Tolerance:               | ± 0.016"            |
| Modular combination:     | YES                 |
| Joint width:             | 0.079"              |
| Other sizes available on | request             |