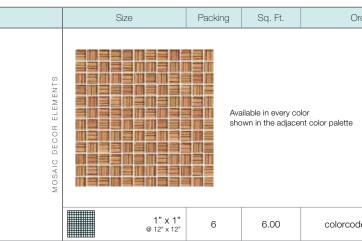

### SIZES MOSAICS

Preset on mesh sheets (joint width 2mm)

Sheet (foil) on the front for underwater applications and Metallic (joint width 2mm)

2" x 4" @ 12" x 12" (stocked in selected colors only)

| OFFSET 1" x 2" @ 12" x 12" |
|----------------------------|
|                            |
|                            |
|                            |
|                            |

| NOM:   | 2" × 4"                        |
|--------|--------------------------------|
| DIM:   | 1.98" × 3.84"                  |
| Prefat | oricated on:                   |
| NOM:   | 12" x 12"                      |
| DIM:   | 11.81" x 11.81"                |
| Mater  | ial needed: 1 sqft = 1 pcs.    |
| NOM:   | 2" x 2"                        |
| DIM:   | 1.98" x 1.98"                  |
|        | pricated on:                   |
| Mater  | ial needed: 1 sqft = 1 pcs.    |
|        | 1.1.0.1                        |
| NOM:   | 1" x 2"                        |
| DIM:   | 0.91" x 1.98"                  |
| Prefat | <b>pricated on:</b>            |
| NOM:   | 12" x 12"                      |
| DIM:   | 10.69" x 11.71"                |
| Mater  | ial needed: 1 sqft = 1.14 pcs. |
| NOM:   | 1" x 2"                        |
| DIM:   | 0.91" x 1.98"                  |
| Prefat | oricated on:                   |
| NOM:   | 12" x 12"                      |
| DIM:   | 11.81" x 11.81"                |
| Mater  | ial needed: 1 sqft = 1 pcs.    |
| NOM:   | 1" x 1"                        |
| DIM:   | 0.91" x 0.91"                  |
| Prefat | <b>pricated on:</b>            |
| NOM:   | 12" x 12"                      |
| DIM:   | 11.81" x 11.81"                |
| Matar  | ial needed: 1 sqft = 1 pcs.    |