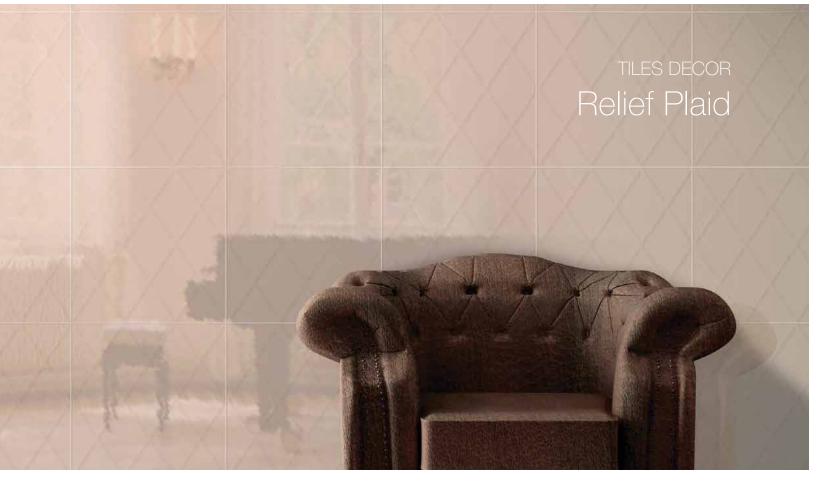

0205 Onyx Vulcano

0202 Onvx Ciel

### Villi

### River Mosaic ONYX

| Size                             | Packaging | Sq. Ft. | Order Code            |        |
|----------------------------------|-----------|---------|-----------------------|--------|
| River Mosaic<br>@ 12" x 12"      | 7         | 5.67    | colorcode-3030-08-300 |        |
| Baby River Mosaic<br>@ 12" x 12" | 6         | 6.00    | colorcode-3030-08-302 | LOSSY  |
| Baby River Mosaic<br>@ 6" x 12"  | 12        | 6.00    | colorcode-3015-08-301 | ONYX G |
| Baby River Mosaic<br>@ 2" x 12"  | 12        | 1.33    | colorcode-2005-08-301 | 0      |
|                                  |           |         |                       |        |

Available in every color shown in the adjacent color palette

# TILES DECOR



| Size                                     |                        |  |
|------------------------------------------|------------------------|--|
|                                          | 16" x 16"              |  |
| Packaging                                | Sq. Ft.                |  |
| 7                                        | 12.45                  |  |
| Order Code Relief Lir                    | nes (Deco Str. Relief) |  |
| Bright White<br>Deco Structured Relief   | 0001-4040-23-014       |  |
| Florence Brown<br>Deco Structured Relief | 0003-4040-23-014       |  |
| Chocolate<br>Deco Structured Relief      | 0007-4040-23-014       |  |
| Black<br>Deco Structured Relief          | 0009-4040-23-014       |  |
| Lemon Grass<br>Deco Structured Relief    | 0046-4040-23-014