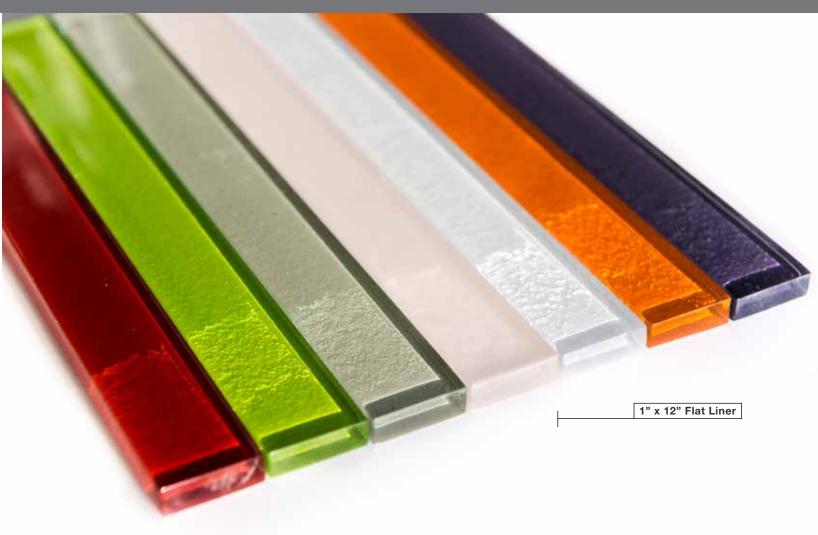

### SIZES TRIM PIECES & FLAT LINERS

| NOM: | Nominal measurement |
|------|---------------------|
| DIM: | Actual measurement  |

| 1" x 16"           | NOM:<br>DIM:                                       | 1" x 16"<br>0.91" x 15.67"   |
|--------------------|----------------------------------------------------|------------------------------|
| 1" x 12"           | NOM:<br>DIM:                                       | 1" x 12"<br>0.91" x 11.73"   |
| 5/8" x 12"         | NOM:<br>DIM:                                       | 5/8" x 12"<br>0.54" x 11.73" |
| 1" x 8"            | NOM:<br>DIM:                                       | 1" x 8"<br>0.91" x 7.80"     |
|                    | 5/8 inch by 12 inch Flat<br>in select colors only. | Liners stocked               |
| ART Corner Rondo   | NOM:<br>DIM:                                       | 2" x 1"<br>1.89" x 0.91"     |
| ART Border         | NOM:<br>DIM:                                       | 2" x 8"<br>1.89" x 7.80"     |
| ART Corner         | NOM:<br>DIM:                                       | 2" x 2"<br>1.89" x 1.89"     |
| 8 mm CANALE Corner | NOM:<br>DIM:                                       | 1" x 1"<br>0.91" x 0.91"     |
| CANALE Border      | NOM:<br>DIM:                                       | 1" x 8"<br>0.91" x 7.80"     |