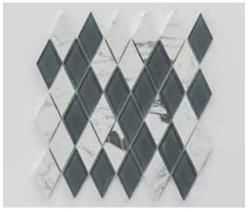

# GENERAL INFORMATION

| <complex-block><text></text></complex-block> |                                  | nfered and processed<br>nd Baby River) and is        |
|----------------------------------------------|----------------------------------|------------------------------------------------------|
|                                              |                                  |                                                      |
| River Mosaic Puzzle @ 12" x 12"              | NOM:<br>DIM:<br>Material needed: | 12" x 12"<br>approx.11" x 11"<br>1 sqft = 1.235 pcs. |
| Baby River Mosaic @ 12" x 12"                | NOM:<br>DIM:<br>Material needed: | 12" x 12"<br>11.81" x 11.81"<br>1 sqft = 1 pcs.      |
| Baby River Mosaic @ 6" x 12"                 | NOM:<br>DIM:<br>Material needed: | 6" x 12"<br>5.81" x 11.81"<br>1 sqft = 2 pcs.        |
| Baby River Mosaic @ 2" x 8"                  | NOM:<br>DIM:<br>Material needed: | 2" x 8"<br>1.97" x 7.87"<br>1 sqft = 9.023 pcs.      |