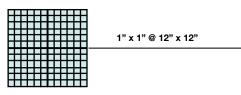

### SIZES MOSAICS

Preset on mesh sheets (joint width 2mm)

Sheet (foil) on the front for underwater applications and Metallic (joint width 2mm)

2" x 4" @ 12" x 12" (stocked in selected colors only)

| OFFSET 1" x 2" @ 12" x 12" |
|----------------------------|
|                            |
|                            |
|                            |
|                            |