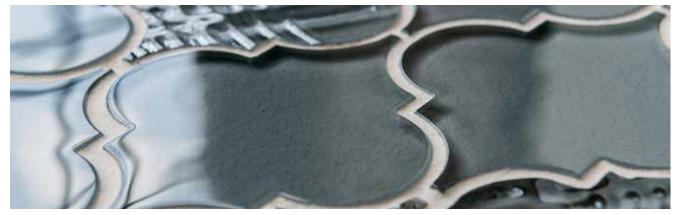

|  |  |  |
| colorcode-1050-08-500 |  |  |  |



1554 Mix Grey with Bright White all glass



0001 Bright White all glass

### Villi



1556 Carrara with 0027 Dark Grey



1555 Carrara with 0024 Clear Grey



1557 Carrara with 0050 Anthracite

# INNOVATIVE PRODUCTS





### Arabesque and Hexagons

Hip and retro at the same time, our Arabesque features a mix of 1/3 structured tile with 2/3 glossy finish, which brings depth and pop to the reflective properties of Villi glass. We also stock Arabesque in all glossy in Silver Grey.

Our large hexagons deliver a beautiful look, especially with the versatility of using glossy, matte or both in areas where these deep colors and statement-making shapes are desired.

Both Arabesque and Hexagons are offered in our six top-selling colors.







### ARABESQUE

| Size                 |  |  |  |
|----------------------|--|--|--|
| Arabesque 4" x 5"    |  |  |  |
| Packaging Sq. Ft.    |  |  |  |
| 6 5.166              |  |  |  |
| Order Code           |  |  |  |
| colorcode-3225-08500 |  |  |  |

### HEXAGON GLOSSY

### HEXAGON MATTE

| Size                 |         |  |  |
|----------------------|---------|--|--|
| Hexagons 6" x 5"     |         |  |  |
| ging                 | Sq. Ft. |  |  |
| 3.936                |         |  |  |
| Order Code           |         |  |  |
| olorcode-1315-08-700 |         |  |  |

| Size                  |       |  |  |  |
|-----------------------|-------|--|--|--|
| Hexagons 6" x 5"      |       |  |  |  |
| Packaging Sq. Ft.     |       |  |  |  |
| 6                     | 3.936 |  |  |  |