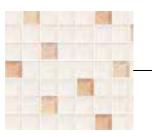

### Unlimited Creative Possibilities

The VILLI product line with its wide range of colors and sizes gives planners and designers all the scope they require to put their ideas expression of stylish luxury and elegance.

The Villi name stands for variety and perfection. The product range includes 6 square field tiles, 13 rectangular field tiles and a variety of

mosaics mounted on nets. The modular design of these sizes combined with absolute dimensional accuracy of every VILLI product into practice. Outstanding design for tiles and mosaics and the various allows for a **perfect combination of any formats**. Our mosaics, with surfaces offer unlimited creative possibilities. The profound depth a joint width of only 1/8", are preset on 12" x 12" mesh sheets, of our products reflected in the interplay of light and shadow creates ensuring a perfect fit. When the mosaics are used for trimmings or living spaces with a sense of well-being unknown hitherto. This is the ornamental elements, these mesh sheets can be cut to any size as necessary. When using Villi products in underwater applications, it is important to eliminate any hollow spaces underneath the tile. For this reason, mosaics for underwater use are face mounted, using foil, which is a special order item.