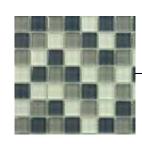

|
| Available in every color<br>shown in the adjacent color palette |                                |                  |                    | MOSAIC DI             |                      |
|                                                                 | 1" x 1"<br>@ 12" x 12"         | 6                | 6.00               | colorcode-2525-08-100 |                      |
| 题                                                               | River Mosaic<br>@ 12" x 12"    | 7                | 5.67               | colorcode-3030-08-300 | RIVER MOSAIC<br>ONYX |
| 1200                                                            | Baby River Mosaic<br>@ 2" x 8" | 12               | 1.32               | colorcode-2005-08-301 | RIVER I<br>ON        |

### MOSAIC MULTICOLOR Mixes Glossy





 Mojave

 Mix Mojave 1" x 1"

 @ 12" x 12

 No. 1090-2525-08108

 Bright White, Dark Grey, Clear Grey Glossy

| Salerno                                                                                                                |
|------------------------------------------------------------------------------------------------------------------------|
| Mix Salerno 1" x 1"<br>@ 12" x 12<br>No. 1044-2525-08-108<br>Mix Salerno 1" x 2"<br>@ 12" x 12<br>No. 1044-5025-08-111 |
| Surf Glossy, Steel Blue<br>Glossy, Blue Sky Glossy                                                                     |







### Mosaic Multicolor Mixes Glossy/Matte







### Mix Chopin 1" x 1" @ 12" x 12 No. 1050-2525-08-108 Mix Chopin 1" x 2" @ 12" x 12 No. 1050-5025-08-111

Pergamon Matte, Hazelnut Glossy, C