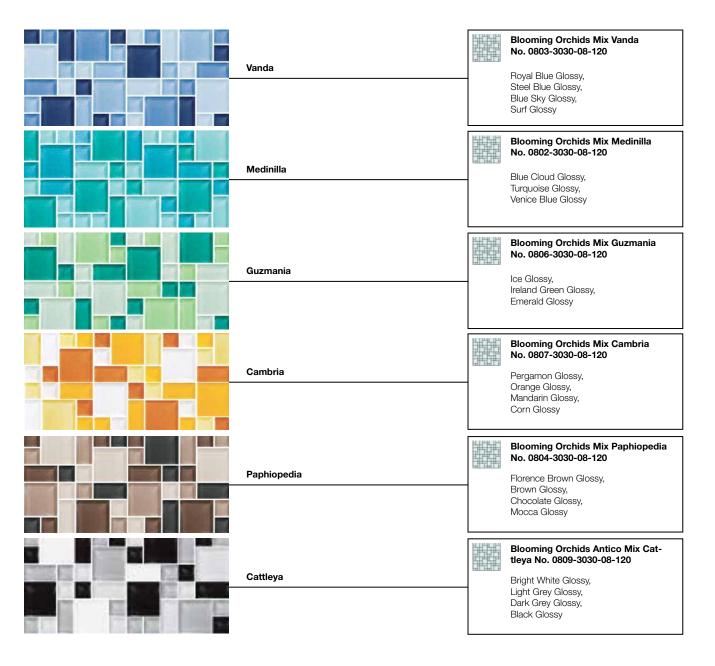

|
|            | And the second division of the second divisio |

### MOSAIC MULTICOLOR Mixes Blooming Orchids Glossy Multi-Format





### Mixes Blooming Orchids Antico MultiFormat

| No. 0803                                    | ng Orchids Antico Mix Vanda<br>3-3030-08-121<br>Je Antico, |    |
|---------------------------------------------|------------------------------------------------------------|----|
|                                             | e Antico,<br>Antico,                                       |    |
|                                             | ng Orchids Antico Mix Medinilla<br>2-3030-08-121           | a  |
| Turquoise                                   | ud Antico,<br>e Antico,<br>lue Antico                      |    |
|                                             | ng Orchids Antico Mix Guzman<br>6-3030-08-121              | a  |
| lce Antic<br>Ireland G<br>Emerald           | areen Antico,