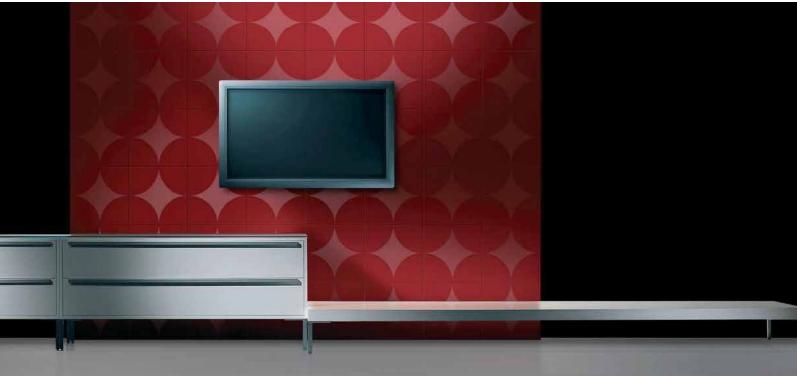

| 0001-4040-23-015       |  |
| Florence Brown                             | 0003-4040-23-015       |  |
| Chocolate                                  | 0007-4040-23-015       |  |
| Black                                      | Black 0009-4040-23-015 |  |
| Lemon Grass                                | 0046-4040-23-015       |  |
| Order Code Relief Waves (Deco Str. Relief) |                        |  |
| Bright White                               | 0001-4040-23-016       |  |
| Florence Brown                             | 0003-4040-23-016       |  |
| Chocolate                                  | 0007-4040-23-016       |  |
| Black                                      | 0009-4040-23-016       |  |
| Lemon Grass                                | 0046-4040-23-016       |  |

## TILES DECOR



### TILES DECOR Baroque Daphne

| Size                |  |  |
|---------------------|--|--|
| 16" x 16"           |  |  |
| Sq. Ft.             |  |  |
| 12.45               |  |  |
| Order Code Elements |  |  |
| 0001-4040-20-004    |  |  |
| 0009-4040-20-004    |  |  |
| 0030-4040-20-004    |  |  |
|                     |  |  |

# TILES DECOR



0030 Red Deco Matte





0009 Black Deco Matte









0001 Bright White Deco Matte

0035 Champagne Deco Matte

0009 Black Deco Matte



| Size                            |                  |  |
|---------------------------------|------------------|--|
|                                 | 16" x 16"        |  |
| Packaging                       | Sq. Ft.          |  |
| 7                               | 12.45            |  |
| Order Code Element