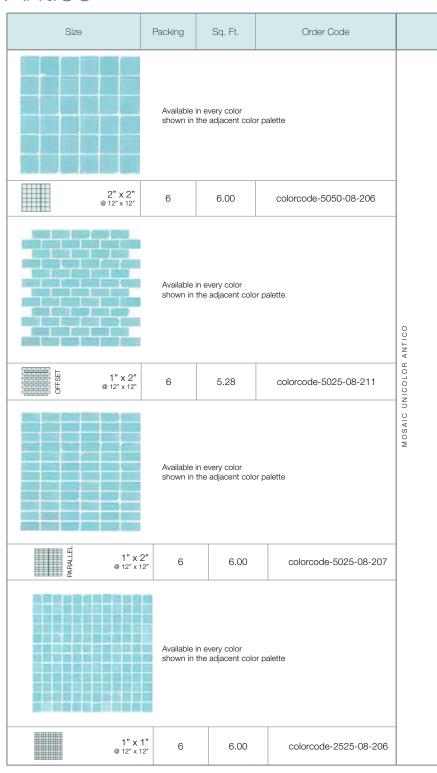

### SIZES MOSAICS

Preset on mesh sheets (joint width 2mm)

Sheet (foil) on the front for underwater applications and Metallic (joint width 2mm)

2" x 4" @ 12" x 12" (stocked in selected colors only)

| OFFSET 1" x 2" @ 12" x 12" |
|----------------------------|
|                            |
|                            |
|                            |
|                            |

| NOM:   | 2" × 4"                        |
|--------|--------------------------------|
| DIM:   | 1.98" × 3.84"                  |
| Prefat | oricated on:                   |
| NOM:   | 12" x 12"                      |
| DIM:   | 11.81" x 11.81"                |
| Mater  | ial needed: 1 sqft = 1 pcs.    |
| NOM:   | 2" x 2"                        |
| DIM:   | 1.98" x 1.98"                  |
|        | pricated on:                   |
| Mater  | ial needed: 1 sqft = 1 pcs.    |
|        | 1.1.0.1                        |
| NOM:   | 1" x 2"                        |
| DIM:   | 0.91" x 1.98"                  |
| Prefat | <b>pricated on:</b>            |
| NOM:   | 12" x 12"                      |
| DIM:   | 10.69" x 11.71"                |
| Mater  | ial needed: 1 sqft = 1.14 pcs. |
| NOM:   | 1" x 2"                        |
| DIM:   | 0.91" x 1.98"                  |
| Prefat | oricated on:                   |
| NOM:   | 12" x 12"                      |
| DIM:   | 11.81" x 11.81"                |
| Mater  | ial needed: 1 sqft = 1 pcs.    |
| NOM:   | 1" x 1"                        |
| DIM:   | 0.91" x 0.91"                  |
| Prefat | <b>pricated on:</b>            |
| NOM:   | 12" x 12"                      |
| DIM:   | 11.81" x 11.81"                |
| Matar  | ial needed: 1 sqft = 1 pcs.    |