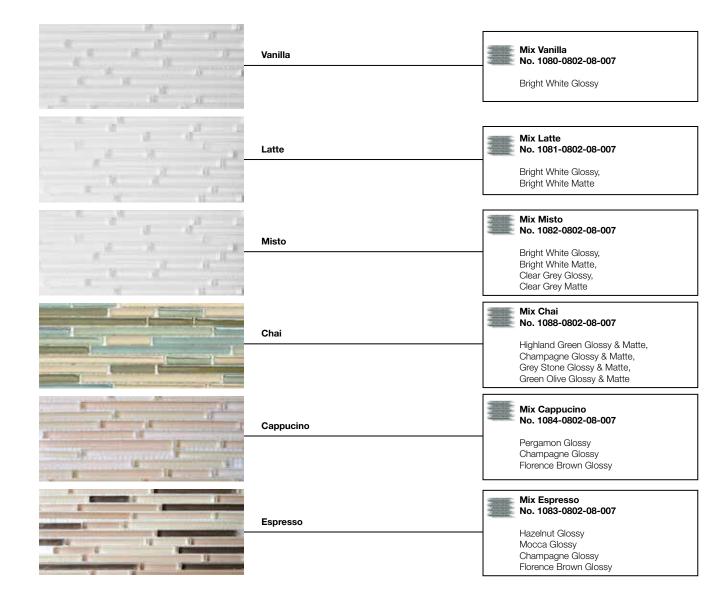

|
|    | Mix Vanda (Orchids)<br>No. 0803-0802-08700                                                                           |
|    | Royal Blue Glossy, Steel Blue Glossy, Blue<br>Sky Glossy, Surf Glossy                                                |
|    | <br>                                                                                                                 |
| s) | Mix Guzmania (Orchids)<br>No. 0806-0802-08700                                                                        |
|    |                                                                                                                      |

Ice, Ireland Green, Emerald Glossy





### 1/4" Random Length on 12 x 12 Net Pencils Glossy & Matte



### 1/4" x 4" on 12 x 12 Net Pencils with Marble



\* These mosaics can be used in wet areas but for vertical wall application only. These mosaics are not to be submerged or to be used in underwater areas. They have excellent abrasion, corrosion and oxidation resistance.









| OFFSET   | Mix Rainier<br>No. 1805-0803-08056 |
|----------|------------------------------------|
| PARALLEL | Mix Rainier<br>No. 1805-0803-08055 |





# STONE MIXES

### MOSAIC MULTICOLOR Mixes Glass & Stone





### 1/4" Random Length on 12 x 12 Net Pencils Glass & Stone





Light and shadow, water and air, fire and earth - the series Onyx is modeled after the varied and colorful interplay of the elements and, in a timeless manner, pays homage to the beauty of nature - right in your home.













020