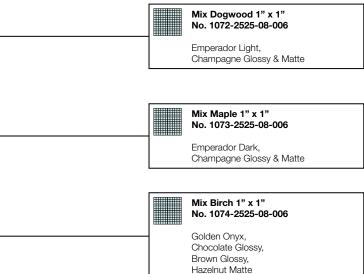

|
|    |                                                                                                                      |

Ice, Ireland Green, Emerald Glossy





### 1/4" Random Length on 12 x 12 Net Pencils Glossy & Matte



### 1/4" x 4" on 12 x 12 Net Pencils with Marble



\* These mosaics can be used in wet areas but for vertical wall application only. These mosaics are not to be submerged or to be used in underwater areas. They have excellent abrasion, corrosion and oxidation resistance.









| OFFSET   | Mix Rainier<br>No. 1805-0803-08056 |
|----------|------------------------------------|
| PARALLEL | Mix Rainier<br>No. 1805-0803-08055 |





# STONE MIXES

### MOSAIC MULTICOLOR Mixes Glass & Stone





### 1/4" Random Length on 12 x 12 Net Pencils Glass & Stone





Light and shadow, water and air, fire and earth - the series Onyx is modeled after the varied and colorful interplay of the elements and, in a timeless manner, pays homage to the beauty of nature - right in your home.













0205 Onyx Vulcano

0202 Onvx Ciel

### Villi

### River Mosaic ONYX

| Size                             | Packaging | Sq. Ft. | Order Code            |        |
|----------------------------------|-----------|---------|-----------------------|--------|
| River Mosaic<br>@ 12" x 12"      | 7         | 5.67    | colorcode-3030-08-300 |        |
| Baby River Mosaic<br>@ 12" x 12" | 6         | 6.00    | colorcode-3030-08-302 | LOSSY  |
| Baby River Mosaic<br>@ 6" x 12"  | 12        | 6.00    | colorc