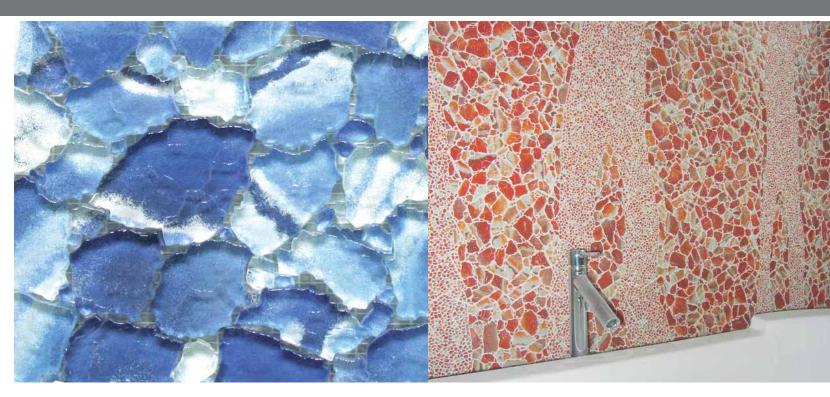

### TILES UNICOLOR Matte

The delicate coat on the top side and a subsequent second fusing process give the surface a matte, slightly rough touch. That means the surface has not been sand-blasted and has closed pores. This makes it resistant to fingerprints, and grease stains are easier to clean.