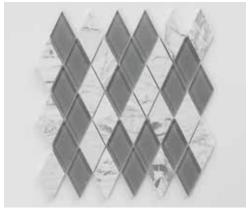

# GENERAL INFORMATION

| <complex-block><text></text></complex-block> |                                  | nfered and processed<br>nd Baby River) and is        |
|----------------------------------------------|----------------------------------|------------------------------------------------------|
|                                              |                                  |                                                      |
| River Mosaic Puzzle @ 12" x 12"              | NOM:<br>DIM:<br>Material needed: | 12" x 12"<br>approx.11" x 11"<br>1 sqft = 1.235 pcs. |
| Baby River Mosaic @ 12" x 12"                | NOM:<br>DIM:<br>Material needed: | 12" x 12"<br>11.81" x 11.81"<br>1 sqft = 1 pcs.      |
| Baby River Mosaic @ 6" x 12"                 | NOM:<br>DIM:<br>Material needed: | 6" x 12"<br>5.81" x 11.81"<br>1 sqft = 2 pcs.        |
| Baby River Mosaic @ 2" x 8"                  | NOM:<br>DIM:<br>Material needed: | 2" x 8"<br>1.97" x 7.87"<br>1 sqft = 9.023 pcs.      |