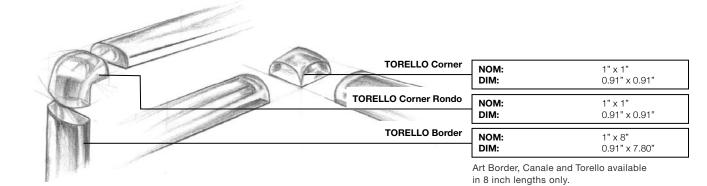

| 1" x 16"           | NOM:<br>DIM:                                       | 1" x 16"<br>0.91" x 15.67"   |
|--------------------|----------------------------------------------------|------------------------------|
| 1" x 12"           | NOM:<br>DIM:                                       | 1" x 12"<br>0.91" x 11.73"   |
| 5/8" x 12"         | NOM:<br>DIM:                                       | 5/8" x 12"<br>0.54" x 11.73" |
| 1" x 8"            | NOM:<br>DIM:                                       | 1" x 8"<br>0.91" x 7.80"     |
|                    | 5/8 inch by 12 inch Flat<br>in select colors only. | Liners stocked               |
| ART Corner Rondo   | NOM:<br>DIM:                                       | 2" x 1"<br>1.89" x 0.91"     |
| ART Border         | NOM:<br>DIM:                                       | 2" x 8"<br>1.89" x 7.80"     |
| ART Corner         | NOM:<br>DIM:                                       | 2" x 2"<br>1.89" x 1.89"     |
| 8 mm CANALE Corner | NOM:<br>DIM:                                       | 1" x 1"<br>0.91" x 0.91"     |
| CANALE Border      | NOM:<br>DIM:                                       | 1" x 8"<br>0.91" x 7.80"     |