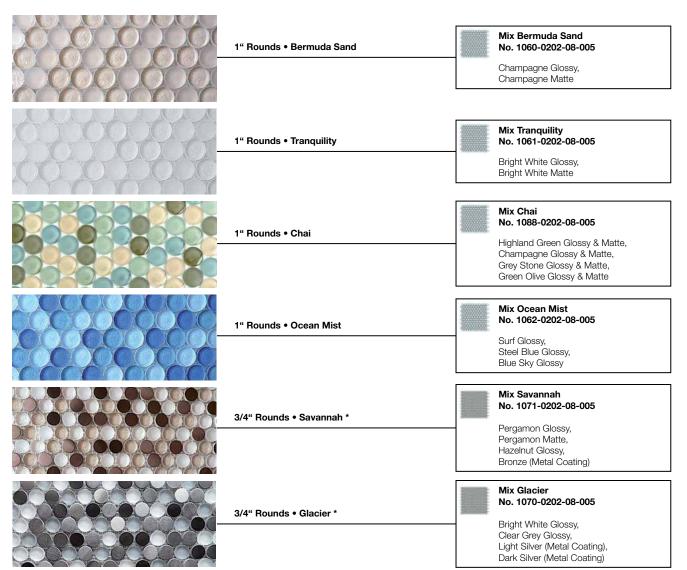

te Antico,                                                 |    |
|                                             | ng Orchids Antico Mix Cattleya<br>9-3030-08-121            |    |
| · · · ·                                     | hite Antico,<br>ey Antico,                                 |    |

| Vanda Antico<br>Medinilla Antico |  |
|----------------------------------|--|
|                                  |  |
|                                  |  |
| Guzmania Antico                  |  |
|                                  |  |
| Cambria Antico                   |  |
|                                  |  |
| Paphiopedia Antico               |  |
|                                  |  |
| Cattleya Antico                  |  |
|                                  |  |

# BUTTONS

### Buttons



Random Width and Random Length on 12 x 12 Net Pencils Brick (Linear)



\* These mosaics can be used in wet areas but for vertical wall application only.

These mosaics are not to be submerged or to be used in underwater areas. They have excellent abrasion, corrosion and oxidation resistance.





|    | <br>                                                                                                                 |
|----|----------------------------------------------------------------------------------------------------------------------|
|    | Mix Vanilla<br>No. 1080-0802-08009                                                                                   |
|    | Bright White Glossy