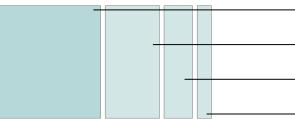

|         |              | 2 / 12                   |
|---------|--------------|--------------------------|
|         | DIM:         | 1.98" x 11.72"           |
|         |              |                          |
| 8" x 8" | NOM:         | 8" x 8"                  |
|         | DIM:         | 7.78" x 7.78"            |
| 4" x 8" |              |                          |
| 4 10    | NOM:         | 4" × 8"                  |
|         | DIM:         | 3.84" x 7.78"            |
| 3" x 8" | NOM:         | 3" x 8"                  |
|         | DIM:         | 2.86" x 7.78"            |
| 2" x 8" |              |                          |
|         | NOM:<br>DIM: | 2" x 8"<br>1.98" x 7.78" |
|         | DIN.         | 1.90 × 1.10              |
|         |              |                          |
| 6" x 6" | NOM:         | 6" × 6"                  |
|         | DIM:         | 5.81" x 5.81"            |
| 3" x 6" | NOM:         | 3" x 6"                  |
|         | DIM:         | 2.86" x 5.81"            |
|         | L            |                          |
| 4" x 4" |              |                          |
|         | NOM:<br>DIM: | 4" x 4"<br>3.84" x 3.84" |
|         |              | 0.04 × 0.04              |
|         |              |                          |

| 12" x 12" | NOM:<br>DIM: | 12" x 12"<br>11.72" x 11.72" |
|-----------|--------------|------------------------------|
| 4" x 12"  | NOM:<br>DIM: | 4" x 12"<br>3.84" x 11.72"   |
| 3" x 12"  | NOM:<br>DIM: | 3" x 12"<br>2.86" x 11.72"   |
| 2" x 12"  | NOM:<br>DIM: | 2" x 12"<br>1.98" x 11.72"   |

| NOM:                     | Nominal measurement |
|--------------------------|---------------------|
| DIM:                     | Actual measurement  |
| Tolerance:               | ± 0.016"            |
| Modular combination:     | YES                 |
| Joint width:             | 0.079"              |
| Other sizes available on | request             |