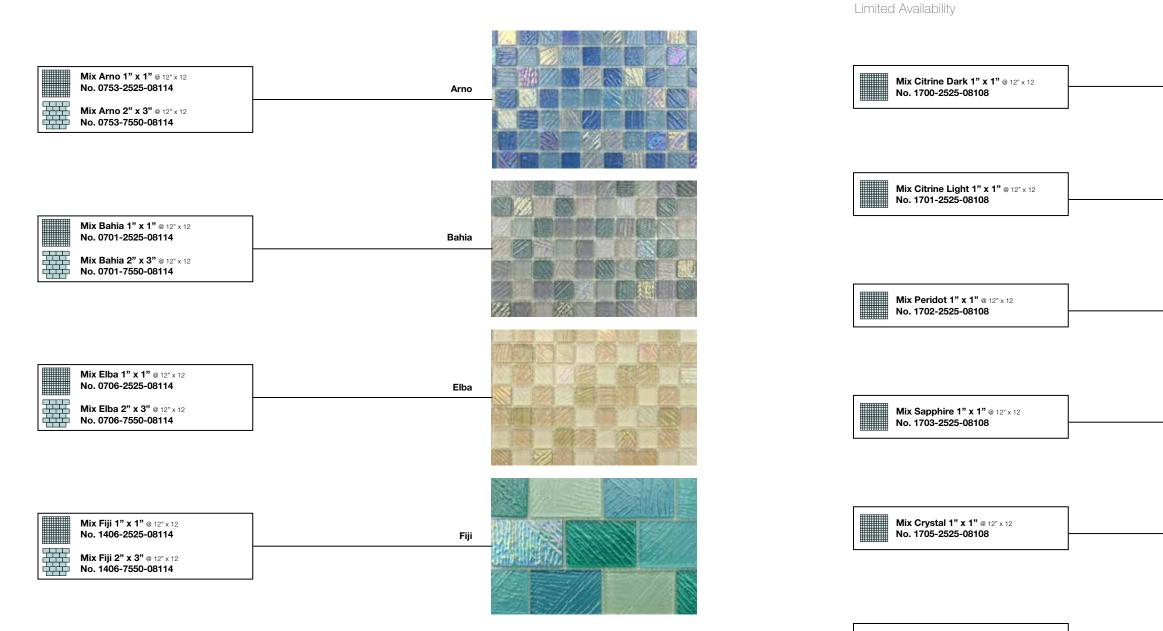

lnut Glossy, Clear Grey Glossy



Corsica



Mix Corsica 1" x 1" @ 12" x 12 No. 1053-2525-08-108 Mix Corsica 1" x 2" @ 12" x 12 No. 1053-5025-08-111

Pergamon Matte, Hazelnut Glossy, Brown Glossy, Cotto Glossy



### Cannes



Steel Blue Glossy, Blue Sky Glossy, Shining Blue Glossy

| 1000 | 1000          | 1000 | 17 1400 |
|------|---------------|------|---------|
|      | A state       |      | -       |
|      |               |      |         |
|      | The state     |      |         |
|      | There a       |      |         |
|      | diana.        | 1000 | 1.10.00 |
|      | as being a se |      | 10.0    |

### Mix Chai





### Taurus

Mix Taurus 1" x 1" @ 12" x 12 No. 1018-2525-08-108

Bright White Glossy, Blue Cloud Glossy & Matte, Turquoise Matte

MOSAIC MULTICOLOR Mixes Fossil



Mix Tanzanite 1" x 1" @ 12" x 12 No. 1704-2525-08108

MOSAIC MULTICOLOR

Jewel Blends

| Citrine Dark  |  |
|---------------|--|
| Citrine Light |  |
| Peridot       |  |
| Sapphire      |  |
| Crystal       |  |
| Tanzanite     |  |

### MOSAIC MULTICOLOR Specialty Designs



### MOSAIC MULTICOLOR Mixes Glass & Metal Coating

| Mix Savannah 1" x 1"<br>No. 1071-2525-08-006                                                                                                                                            |  |
|-----------------------------------------------------------------------------------------------------------------------------------------------------------------------------------------|--|
| Bright White Glossy,