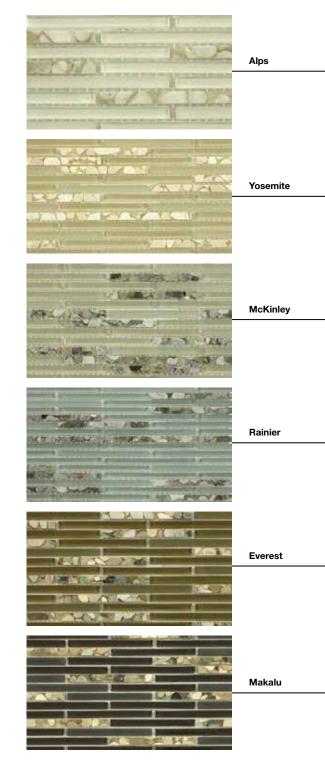

|
|    | Mix Vanda (Orchids)<br>No. 0803-0802-08700                                                                           |
|    | Royal Blue Glossy, Steel Blue Glossy, Blue<br>Sky Glossy, Surf Glossy                                                |
|    | <br>                                                                                                                 |
| s) | Mix Guzmania (Orchids)<br>No. 0806-0802-08700                                                                        |
|    |                                                                                                                      |

Ice, Ireland Green, Emerald Glossy





### 1/4" Random Length on 12 x 12 Net Pencils Glossy & Matte



### 1/4" x 4" on 12 x 12 Net Pencils with Marble



\* These mosaics can be used in wet areas but for vertical wall application only. These mosaics are not to be submerged or to be used in underwater areas. They have excellent abrasion, corrosion and oxidation resistance.









| OFFSET   | Mix Rainier<br>No. 1805-0803-08056 |
|----------|------------------------------------|
| PARALLEL | Mix Rainier<br>No. 1805-0803-08055 |





# STONE MIXES

### MOSAIC MULTICOLOR Mixes Glass & Stone





### 1/4" Random Length on 12 x 12 Net Pencils Glass & Stone





Light and shadow, water and air, fire and earth - the series Onyx is modeled after the varied and colorful interplay of the elements and, in a timeless manner, pays homage to the beauty of nature - right in your home.













0205 Onyx Vulcano

0202 Onvx Ciel

### Villi

### River