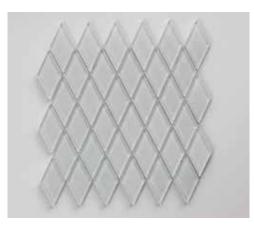

|              | Overview Produ                                    | ict Ra    | ange           |                | UNICOLOR |       |        | DECOR  |           |         |          |      |        |
|--------------|---------------------------------------------------|-----------|----------------|----------------|----------|-------|--------|--------|-----------|---------|----------|------|--------|
|              |                                                   | Packing   | sq.ft./<br>box | xod/sdl        | GLOSSY   | MATTE | ANTICO | FOSSIL | SKID RES. | BAROQUE | ELEMENTS | XYNO | RELIEF |
|              | Size                                              |           |                |                |          |       |        |        |           |         |          |      |        |
|              | 24" x 24"                                         | 3         | 12             | 47.64          | •        | •     | -      | -      | -         | -       | -        | -    | -      |
|              | 16" x 16"                                         | 7         | 12.45          | 50.05          | •        | •     | -      | •      | •         | •       | •        | -    | •      |
|              | 12" x 12"                                         | 12        | 12.00          | 47.40          | •        | •     | -      | •      | •         | -       | -        | -    | -      |
|              | 8" x 8"                                           | 12        | 5.33           | 21.00          | •        | •     | -      | -      | •         | -       | -        | -    | -      |
|              | 6" × 6"                                           | 24        | 6.00           | 24.24          | •        | •     | -      | -      | -         | -       | -        | -    | -      |
|              | 4" x 4"                                           | 48        | 5.33           | 20.64          | •        | •     | -      | -      | •         | -       | -        | -    | -      |
|              | 12" x 24"                                         | 6         | 12.00<br>8     | 47.64          | •        | •     | -      | -      | -         | -       | -        | -    | -      |
| (0           | 4" x 24"                                          | 6         |                | 30.00          | <br>•    | •     |        |        | -         | -       | -        | -    | -      |
| FIELD TILES  | 8" x 16"                                          | 18        | 12<br>6.23     | 47.70          | <br>•    | •     | -      | -      | -         |         | -        | -    | -      |
| IELD         |                                                   | 7         |                | 25.13          |          |       | -      |        | -         | -       |          | -    | -      |
| Ľ            | 4" x 16"                                          | 14<br>18  | 6.22<br>6.00   | 25.06<br>23.76 | •        | •     | -      | -      | -         | -       | -        | -    | -      |
|              | 4" x 8"                                           | 24        | 5.33           | 23.76          | •        | •     | -      | -      | -         | -       | -        | -    | -      |
|              | 3" x 12"                                          | 48        | 12             | 48.00          | •        | •     | -      | -      | -         | -       | -        | -    | -      |
|              | 3" x 12"                                          | 48        | 8              | 48.00<br>36.00 | •        | •     | -      | -      | -         | -       | -        | -    | -      |
|              | 3" × 6"                                           |           | 6              |                | •        | •     | _      | -      | _         | -       | _        |      |        |
|              |                                                   | 48<br>28  | 6.22           | 23.52<br>28.00 | •        | •     | -      | -      | _         | -       | -        | -    | -      |
|              | 2" x 16"                                          | 36        | 8              |                | •        | •     |        |        |           |         |          |      |        |
|              | 2" x 8"                                           | 36        | 4              | 27.00<br>18.00 | •        | •     | -      | -      | -         | -       | -        | -    | -      |
|              | 1" x 16"                                          | 12        | 1.33           | 5.3            | •        | •     | -      | -      | _         | -       | _        | _    | -      |
|              | 1" x 12"                                          | 12        | 1              | 4.00           | •        | •     | _      | _      | _         | _       | _        | _    | _      |
|              | 1" x 8"                                           | 12        | 0.66           | 2.52           | •        | •     | _      | _      | _         | _       | _        | _    | _      |
|              | 5/8" x 12"                                        |           | 5.63           | 23.76          |          |       |        |        |           |         |          |      |        |
|              | POPDER                                            | 108<br>12 | 5.65           | 4.00           | •        | •     | -      | -      | -         | -       | -        | -    | -      |
|              |                                                   | 4         |                | 1.00<br>0.5    | <br>•    | •     | -      | -      | -         | -       | -        |      | -      |
|              | CANALE BORDER<br>CORNER                           | 12<br>4   |                | 4.00           | •        | •     | -      | -      | -         | -       | -        | -    | -      |
|              | TORELLO CORNER                                    | 12        |                | 4.00           | •        | •     | -      | -      | -         | -       | -        |      | -      |
|              | TORELLO CONKER<br>RONDO<br>2" x 4"<br>@ 12" x 12" | 4         | 0.00           | 1.00           | •        | •     | -      | -      | -         | -       | -        | -    | -      |
| NC           | @ 12" x 12"<br>2" x 3"                            | 6         | 6.00           | 21.42          | •        | •     | -      | •      | -         | -       | -        | -    | -      |
| MOSAIC       | @ 12" x 12"                                       | 6         | 5.95           | 23.80          | -        | -     | -      | •      | -         | -       | -        | -    | -      |
|              | 2" X 2"<br>@ 12" X 12"                            | 6         | 6.00           | 22.80          | •        | •     | •      | -      | -         | -       | -        | •    | -      |
|              | OFFSET 1" X 2"<br>@ 12" X 12"                     | 6         | 5.28           | 19.37          | •        | •     | •      | -      | -         | -       | -        | -    | -      |
|              | PARALLEL 1" X 2"<br>@ 12" x 12"                   | 6         | 6.00           | 22.08          | •        | •     | •      | -      | -         | -       | -        | -    | -      |
|              | 1" x 1"<br>@ 12" x 12"                            | 6         | 6.00           | 19.92          | •        | •     | •      | •      | -         | -       | •        | •    | -      |
|              | Multiformat                                       | 6         | 6.00           | 21.2           | •        | •     | -      | -      | -         | -       | -        | -    | -      |
|              | Pencils                                           | 6         | 6.00           | 19.02          | -        | -     | -      | -      | -         | -       | -        | -    | -      |
|              | Buttons 1"<br>@ 12" x 12"                         | 6         | 6.00           | 17.58          | -        | -     | -      | -      | -         | -       | -        | -    | -      |
|              | Buttons 3/4"<br>@ 12" x 12"                       | 6         | 5.22           | 18.06          | -        | -     | -      | -      | -         | -       | -        | -    | -      |
|              | River Mosaic                                      | 7         | 5.67           | 21.61          | •        | _     | -      | -      | _         | -       | -        | •    | -      |
| SAIC         | @ 12" x 12"<br>Baby River Mosaic                  | 6         | 6.00           | 21.61          | •        | _     | -      | _      | _         | _       | _        | •    | -      |
| RIVER MOSAIC | Baby River Mosaic                                 | 12        | 6.00           | 22.05          | •        | _     | _      | _      | _         | _       | _        | _    | _      |
| RIVE         | @ 6" x 12"<br>Baby River Mosaic                   |           |                |                |          |       |        |        |           |         |          |      |        |
|              | @ 2" x 8"                                         | 12        | 1.33           | 4.85           | •        | -     | -      | -      | -         | -       | -        | •    | -      |