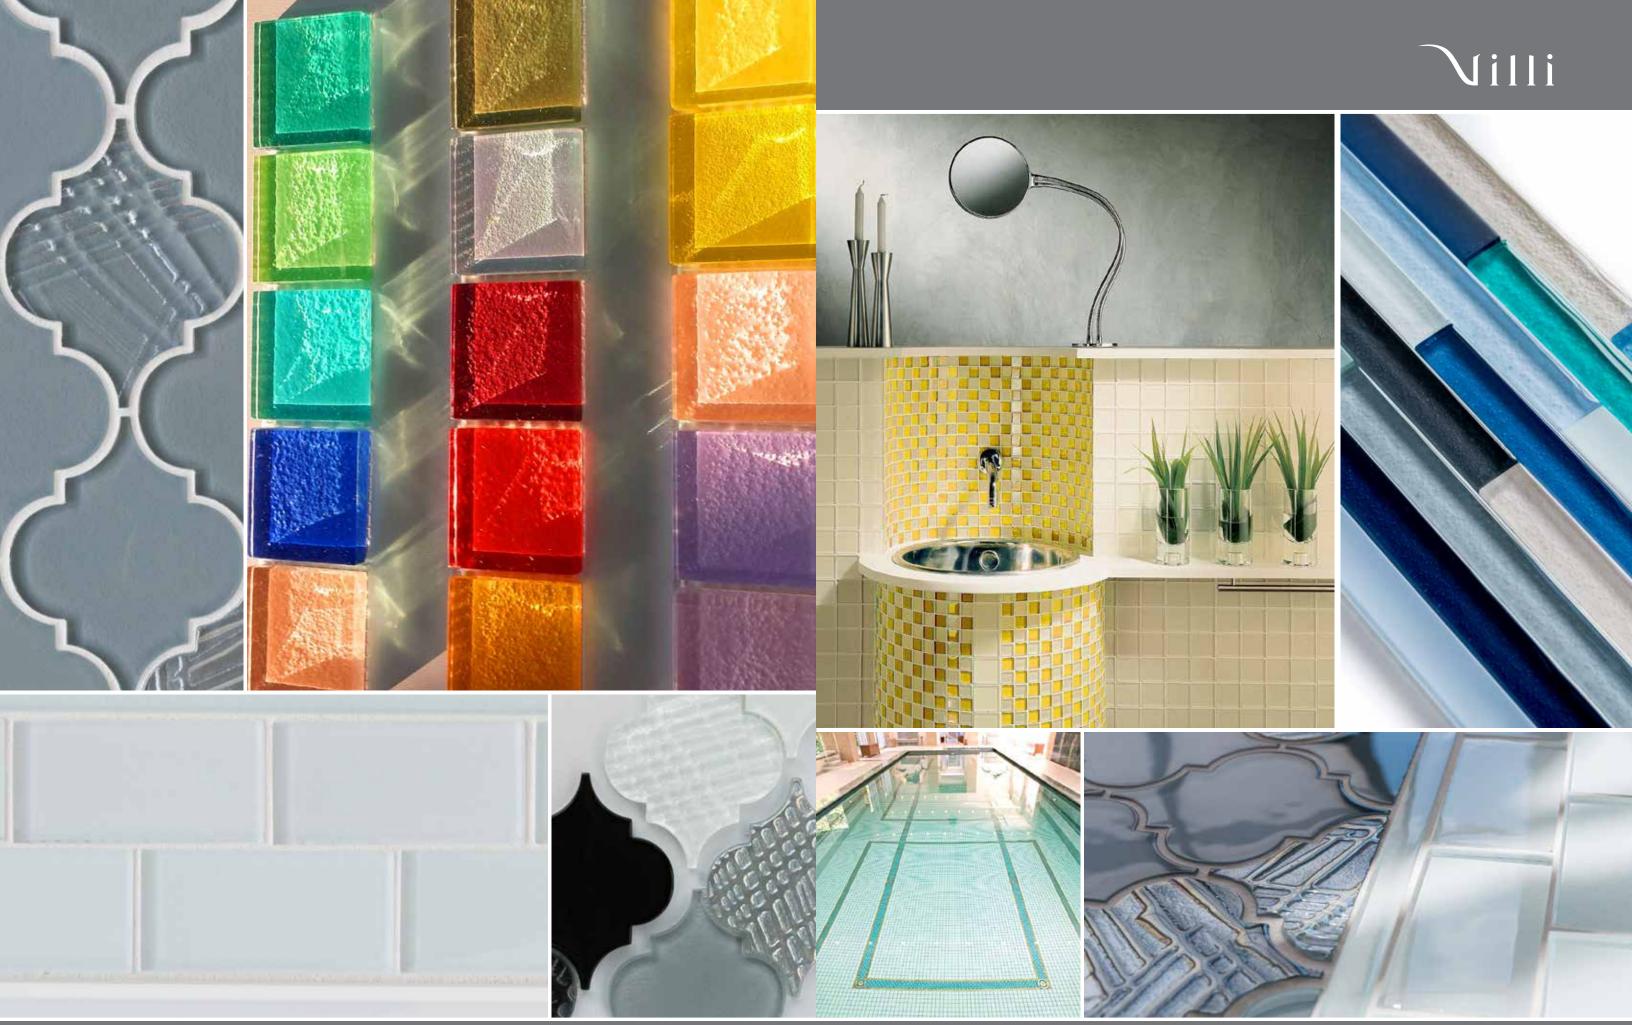

# BRILLIANT GLASS TILES & MOSAICS

Product Guide

VILLI designs, develops and manufactures glass tiles and glass mosaics with world-class standards for quality, beauty and aesthetics.

Utilizing an innovative manufacturing process, VILLI products are created to provide a unique interplay of brilliant light and color.

Unlike any other product available, VILLI glass has a depth, texture and reflectance that will bounce light and color throughout your space. No matter where it is installed, VILLI will bring new sophistication to the places you live, work and play. It's brilliant.

### Unlimited Creative Possibilities

The VILLI product line with its wide range of colors and sizes gives planners and designers all the scope they require to put their ideas expression of stylish luxury and elegance.

The Villi name stands for variety and perfection. The product range includes 6 square field tiles, 13 rectangular field tiles and a variety of

mosaics mounted on nets. The modular design of these sizes combined with absolute dimensional accuracy of every VILLI product into practice. Outstanding design for tiles and mosaics and the various allows for a **perfect combination of any formats**. Our mosaics, with surfaces offer unlimited creative possibilities. The profound depth a joint width of only 1/8", are preset on 12" x 12" mesh sheets, of our products reflected in the interplay of light and shadow creates ensuring a perfect fit. When the mosaics are used for trimmings or living spaces with a sense of well-being unknown hitherto. This is the ornamental elements, these mesh sheets can be cut to any size as necessary. When using Villi products in underwater applications, it is important to eliminate any hollow spaces underneath the tile. For this reason, mosaics for underwater use are face mounted, using foil, which is a special order item.