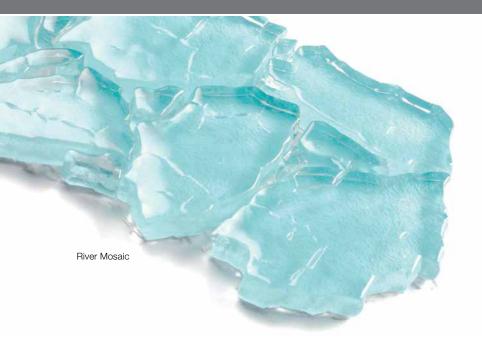

# GENERAL INFORMATION

| <complex-block><text></text></complex-block> |                                  | nfered and processed<br>nd Baby River) and is        |
|----------------------------------------------|----------------------------------|------------------------------------------------------|
|                                              |                                  |                                                      |
| River Mosaic Puzzle @ 12" x 12"              | NOM:<br>DIM:<br>Material needed: | 12" x 12"<br>approx.11" x 11"<br>1 sqft = 1.235 pcs. |
| Baby River Mosaic @ 12" x 12"                | NOM:<br>DIM:<br>Material needed: | 12" x 12"<br>11.81" x 11.81"<br>1 sqft = 1 pcs.      |
| Baby River Mosaic @ 6" x 12"                 | NOM:<br>DIM:<br>Material needed: | 6" x 12"<br>5.81" x 11.81"<br>1 sqft = 2 pcs.        |
| Baby River Mosaic @ 2" x 8"                  | NOM:<br>DIM:<br>Material needed: | 2" x 8"<br>1.97" x 7.87"<br>1 sqft = 9.023 pcs.      |