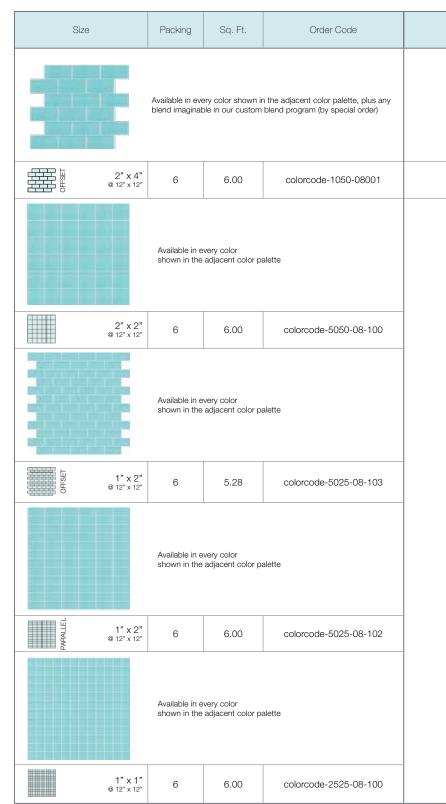

### SIZES MOSAICS

Preset on mesh sheets (joint width 2mm)

Sheet (foil) on the front for underwater applications and Metallic (joint width 2mm)

2" x 4" @ 12" x 12" (stocked in selected colors only)

| OFFSET 1" x 2" @ 12" x 12" |
|----------------------------|
|                            |
|                            |
|                            |
|                            |

| NOM:   | 2" × 4"                        |
|--------|--------------------------------|
| DIM:   | 1.98" × 3.84"                  |
| Prefat | oricated on:                   |
| NOM:   | 12" x 12"                      |
| DIM:   | 11.81" x 11.81"                |
| Mater  | ial needed: 1 sqft = 1 pcs.    |
| NOM:   | 2" x 2"                        |
| DIM:   | 1.98" x 1.98"                  |
|        | pricated on:                   |
| Mater  | ial needed: 1 sqft = 1 pcs.    |
|        | 1.1.0.1                        |
| NOM:   | 1" x 2"                        |
| DIM:   | 0.91" x 1.98"                  |
| Prefat | <b>pricated on:</b>            |
| NOM:   | 12" x 12"                      |
| DIM:   | 10.69" x 11.71"                |
| Mater  | ial needed: 1 sqft = 1.14 pcs. |
| NOM:   | 1" x 2"                        |
| DIM:   | 0.91" x 1.98"                  |
| Prefat | oricated on:                   |
| NOM:   | 12" x 12"                      |
| DIM:   | 11.81" x 11.81"                |
| Mater  | ial needed: 1 sqft = 1 pcs.    |
| NOM:   | 1" x 1"                        |
| DIM:   | 0.91" x 0.91"                  |
| Prefat | <b>pricated on:</b>            |
| NOM:   | 12" x 12"                      |
| DIM:   | 11.81" x 11.81"                |
| Matar  | ial needed: 1 sqft = 1 pcs.    |