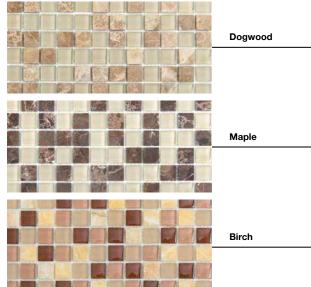

|
|    |                                                                                                                      |

Ice, Ireland Green, Emerald Glossy





### 1/4" Random Length on 12 x 12 Net Pencils Glossy & Matte



### 1/4" x 4" on 12 x 12 Net Pencils with Marble



\* These mosaics can be used in wet areas but for vertical wall application only. These mosaics are not to be submerged or to be used in underwater areas. They have excellent abrasion, corrosion and oxidation resistance.









| OFFSET   | Mix Rainier<br>No. 1805-0803-08056 |
|----------|------------------------------------|
| PARALLEL | Mix Rainier<br>No. 1805-0803-08055 |





# STONE MIXES

### MOSAIC MULTICOLOR Mixes Glass & Stone





### 1/4" Random Length on 12 x 12 Net Pencils Glass & Stone





Light and shadow, water and air, fire and earth - the series Onyx is modeled after the varied and colorful interplay of the elements and, in a timeless manner, pays homage to the beauty of nature - right in your home.













0205 Onyx Vulcano

0202 Onvx Ciel

### Villi

### River Mosaic ONYX

| Size                             | Packaging | Sq. Ft. | Order Code            |        |
|----------------------------------|-----------|---------|-----------------------|--------|
| River Mosaic<br>@ 12" x 12"      | 7         | 5.67    | colorcode-3030-08-300 |        |
| Baby River Mosaic<br>@ 12" x 12" | 6         | 6.00    | colorcode-3030-08-302 | LOSSY  |
| Baby River Mosaic<br>@ 6" x 12"  | 12        | 6.00    | colo