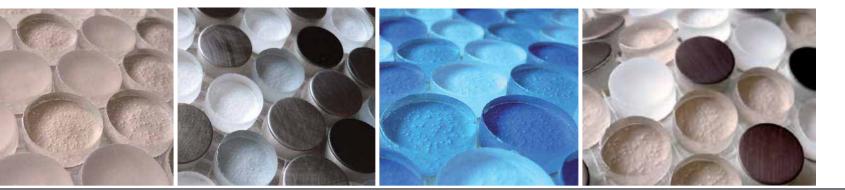

Vanda Antico<br>Medinilla Antico |  |
|----------------------------------|--|
|                                  |  |
|                                  |  |
| Guzmania Antico                  |  |
|                                  |  |
| Cambria Antico                   |  |
|                                  |  |
| Paphiopedia Antico               |  |
|                                  |  |
| Cattleya Antico                  |  |
|                                  |  |

# BUTTONS

### Buttons



Random Width and Random Length on 12 x 12 Net Pencils Brick (Linear)



\* These mosaics can be used in wet areas but for vertical wall application only.

These mosaics are not to be submerged or to be used in underwater areas. They have excellent abrasion, corrosion and oxidation resistance.





|    | <br>                                                                                                                 |
|----|----------------------------------------------------------------------------------------------------------------------|
|    | Mix Vanilla<br>No. 1080-0802-08009                                                                                   |
|    | Bright White Glossy                                                                                                  |
|    |                                                                                                                      |
|    | Mix Latte<br>No. 1081-0802-08009                                                                                     |
|    | Bright White Glossy, Bright White