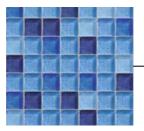

### Unlimited Creative Possibilities

The VILLI product line with its wide range of colors and sizes gives planners and designers all the scope they require to put their ideas expression of stylish luxury and elegance.

The Villi name stands for variety and perfection. The product range includes 6 square field tiles, 13 rectangular field tiles and a variety of

mosaics mounted on nets. The modular design of these sizes combined with absolute dimensional accuracy of every VILLI product into practice. Outstanding design for tiles and mosaics and the various allows for a **perfect combination of any formats**. Our mosaics, with surfaces offer unlimited creative possibilities. The profound depth a joint width of only 1/8", are preset on 12" x 12" mesh sheets, of our products reflected in the interplay of light and shadow creates ensuring a perfect fit. When the mosaics are used for trimmings or living spaces with a sense of well-being unknown hitherto. This is the ornamental elements, these mesh sheets can be cut to any size as necessary. When using Villi products in underwater applications, it is important to eliminate any hollow spaces underneath the tile. For this reason, mosaics for underwater use are face mounted, using foil, which is a special order item.