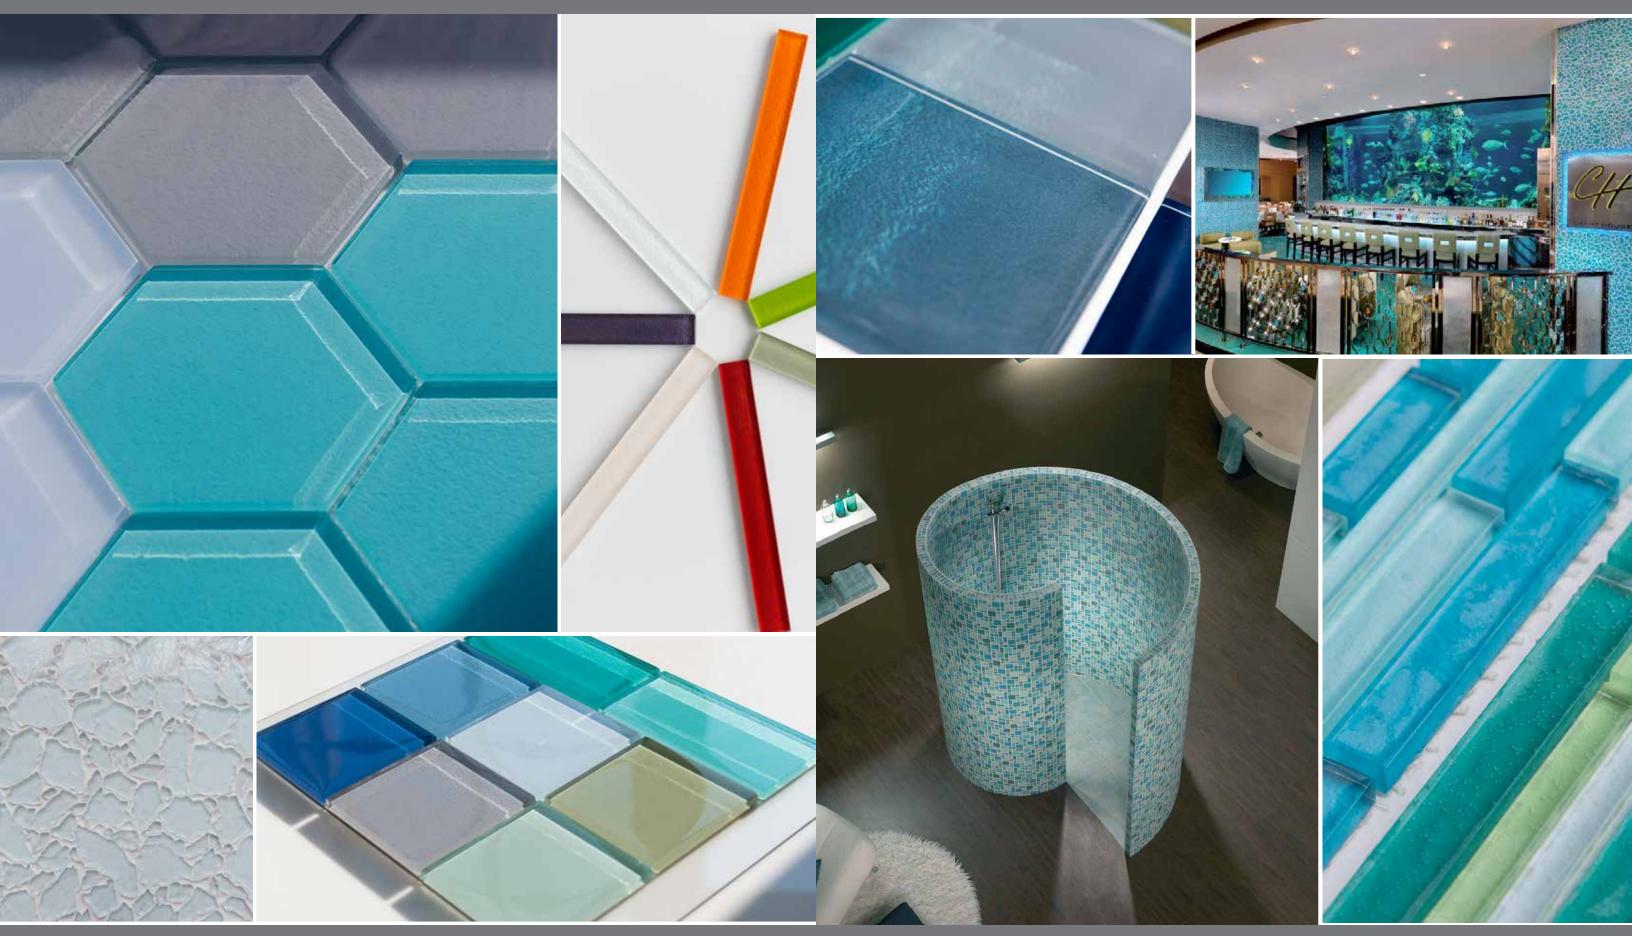

# BRILLIANT GLASS TILES & MOSAICS

Product Guide

VILLI designs, develops and manufactures glass tiles and glass mosaics with world-class standards for quality, beauty and aesthetics.

Utilizing an innovative manufacturing process, VILLI products are created to provide a unique interplay of brilliant light and color.

Unlike any other product available, VILLI glass has a depth, texture and reflectance that will bounce light and color throughout your space. No matter where it is installed, VILLI will bring new sophistication to the places you live, work and play. It's brilliant.

### Unlimited Creative Possibilities

The VILLI product line with its wide range of colors and sizes gives planners and designers all the scope they require to put their ideas expression of stylish luxury and elegance.

The Villi name stands for variety and perfection. The product range includes 6 square field tiles, 13 rectangular field tiles and a variety of

mosaics mounted on nets. The modular design of these sizes combined with absolute dimensional accuracy of every VILLI product into practice. Outstanding design for tiles and mosaics and the various allows for a **perfect combination of any formats**. Our mosaics, with surfaces offer unlimited creative possibilities. The profound depth a joint width of only 1/8", are preset on 12" x 12" mesh sheets, of our products reflected in the interplay of light and shadow creates ensuring a perfect fit. When the mosaics are used for trimmings or living spaces with a sense of well-being unknown hitherto. This is the ornamental elements, these mesh sheets can be cut to any size as necessary. When using Villi products in underwater applications, it is important to eliminate any hollow spaces underneath the tile. For this reason, mosaics for underwater use are face mounted, using foil, which is a special order item.