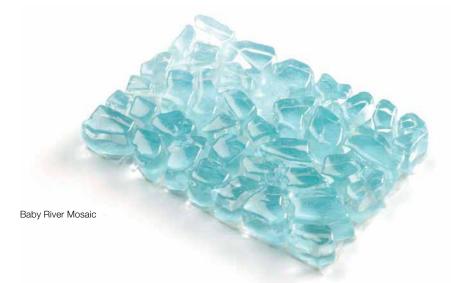

# GENERAL INFORMATION

| <complex-block><text></text></complex-block> |                                  | nfered and processed<br>nd Baby River) and is        |
|----------------------------------------------|----------------------------------|------------------------------------------------------|
|                                              |                                  |                                                      |
| River Mosaic Puzzle @ 12" x 12"              | NOM:<br>DIM:<br>Material needed: | 12" x 12"<br>approx.11" x 11"<br>1 sqft = 1.235 pcs. |
| Baby River Mosaic @ 12" x 12"                | NOM:<br>DIM:<br>Material needed: | 12" x 12"<br>11.81" x 11.81"<br>1 sqft = 1 pcs.      |
| Baby River Mosaic @ 6" x 12"                 | NOM:<br>DIM:<br>Material needed: | 6" x 12"<br>5.81" x 11.81"<br>1 sqft = 2 pcs.        |
| Baby River Mosaic @ 2" x 8"                  | NOM:<br>DIM:<br>Material needed: | 2" x 8"<br>1.97" x 7.87"<br>1 sqft = 9.023 pcs.      |