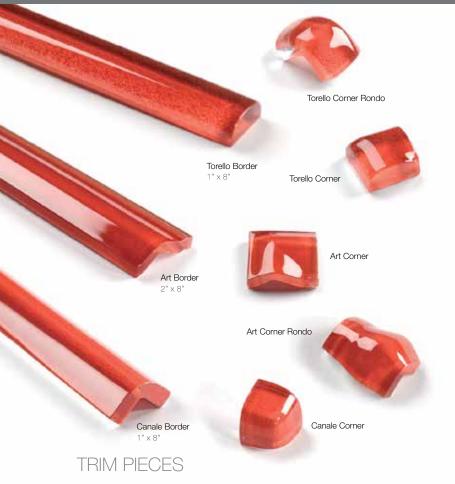

### SIZES TRIM PIECES & FLAT LINERS

| NOM: | Nominal measurement |
|------|---------------------|
| DIM: | Actual measurement  |

| 1" x 16"           | NOM:<br>DIM:                                       | 1" x 16"<br>0.91" x 15.67"   |
|--------------------|----------------------------------------------------|------------------------------|
| 1" x 12"           | NOM:<br>DIM:                                       | 1" x 12"<br>0.91" x 11.73"   |
| 5/8" x 12"         | NOM:<br>DIM:                                       | 5/8" x 12"<br>0.54" x 11.73" |
| 1" x 8"            | NOM:<br>DIM:                                       | 1" x 8"<br>0.91" x 7.80"     |
|                    | 5/8 inch by 12 inch Flat<br>in select colors only. | Liners stocked               |
| ART Corner Rondo   | NOM:<br>DIM:                                       | 2" x 1"<br>1.89" x 0.91"     |
| ART Border         | NOM:<br>DIM:                                       | 2" x 8"<br>1.89" x 7.80"     |
| ART Corner         | NOM:<br>DIM:                                       | 2" x 2"<br>1.89" x 1.89"     |
| 8 mm CANALE Corner | NOM:<br>DIM:                                       | 1" x 1"<br>0.91" x 0.91"     |
| CANALE Border      | NOM:<br>DIM:                                       | 1" x 8"<br>0.91" x 7.80"     |