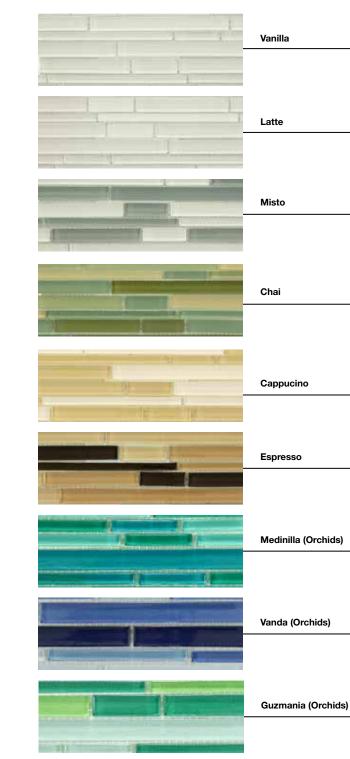

| ng Orchids Antico Mix Cattleya<br>9-3030-08-121            |    |
| · · · ·                                     | hite Antico,<br>ey Antico,                                 |    |

| Vanda Antico<br>Medinilla Antico |  |
|----------------------------------|--|
|                                  |  |
|                                  |  |
| Guzmania Antico                  |  |
|                                  |  |
| Cambria Antico                   |  |
|                                  |  |
| Paphiopedia Antico               |  |
|                                  |  |
| Cattleya Antico                  |  |
|                                  |  |

# BUTTONS

### Buttons



Random Width and Random Length on 12 x 12 Net Pencils Brick (Linear)



\* These mosaics can be used in wet areas but for vertical wall application only.

These mosaics are not to be submerged or to be used in underwater areas. They have excellent abrasion, corrosion and oxidation resistance.





|    | <br>                                                                                                                 |
|----|----------------------------------------------------------------------------------------------------------------------|
|    | Mix Vanilla<br>No. 1080-0802-08009                                                                                   |
|    | Bright White Glossy                                                                                                  |
|    |