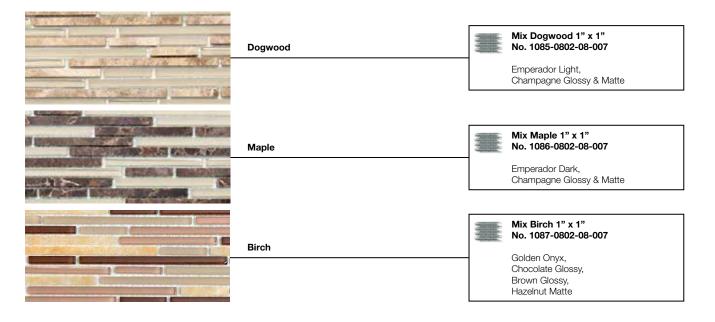

|
|    |                                                                                                                      |

Ice, Ireland Green, Emerald Glossy





### 1/4" Random Length on 12 x 12 Net Pencils Glossy & Matte



### 1/4" x 4" on 12 x 12 Net Pencils with Marble



\* These mosaics can be used in wet areas but for vertical wall application only. These mosaics are not to be submerged or to be used in underwater areas. They have excellent abrasion, corrosion and oxidation resistance.









| OFFSET   | Mix Rainier<br>No. 1805-0803-08056 |
|----------|------------------------------------|
| PARALLEL | Mix Rainier<br>No. 1805-0803-08055 |





# STONE MIXES

### MOSAIC MULTICOLOR Mixes Glass & Stone





### 1/4" Random Length on 12 x 12 Net Pencils Glass & Stone





Light and shadow, water and air, fire and earth - the series Onyx is modeled after the varied and colorful interplay of the elements and, in a timeless manner, pays homage to the beauty of nature - right in your home.













0205 Onyx Vulcano

0202 Onvx Ciel

### Villi

### River Mosaic ONYX

| Size                             | Packaging | Sq. Ft. | Order Code            |        |
|----------------------------------|-----------|---------|-----------------------|--------|
| River Mosaic<br>@ 12" x 12"      | 7         | 5.67    | colorcode-3030-08-300 |        |
| Baby River Mosaic<br>@ 12" x 12" | 6         | 6.00    | colorcode-3030-08-302 | LOSSY  |
| Baby River Mosaic<br>@ 6" x 12"  | 12        | 6.00    | colorcode-3015-08-301 | ONYX G |
| Baby River Mosaic<br>@ 2" x 12"  |